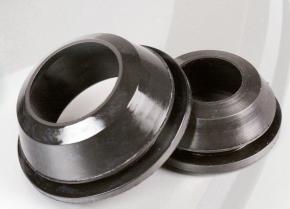

## Production of elastomer inlet pipe lip seals

At Gumet, we manufacture high-quality rubber inlet pipe lip seals designed to provide exceptional sealing and protection for pipes penetrating manhole walls. Our seals are trusted across various sectors, including telecommunications, energy networks, polyethylene (PE) water meter wells, sanitary sewers, and tanks. With a focus on durability and reliability, Gumet delivers innovative sealing solutions that ensure your systems remain secure and efficient.