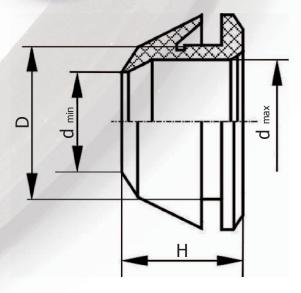

### **Dimensions (Type):**

| No  | Seal  | Pipe outer<br>diameter<br>[mm] | Hole cut<br>diameter<br>[mm] | <b>d</b> <sub>min</sub><br>[mm] | <b>d</b> <sub>max</sub><br>[mm] | <b>H</b><br>[mm] |
|-----|-------|--------------------------------|------------------------------|---------------------------------|---------------------------------|------------------|
| 1.  | Ø 32  | 32                             | 37 <sub>(-1)</sub>           | 25                              | 32                              | 22               |
| 2.  | Ø 40  | 40                             | 46 (-1)                      | 35                              | 41                              | 25               |
| 3.  | Ø 50  | 50                             | 57 <sub>(-1)</sub>           | 36                              | 52                              | 25               |
| 4.  | Ø 63  | 63                             | 72 (-1,5)                    | 48                              | 64                              | 25               |
| 5.  | Ø 75  | 75                             | 86 (-1,5)                    | 54                              | 74                              | 32               |
| 6.  | Ø 90  | 90                             | 104 (-2)                     | 65                              | 90                              | 28               |
| 7.  | Ø 110 | 110                            | 123 <sub>(-2)</sub>          | 85                              | 110                             | 30               |
| 8.  | Ø 125 | 125                            | 138 (-2)                     | 100                             | 127                             | 30               |
| 9.  | Ø 160 | 160                            | 173 (-2)                     | 115                             | 163                             | 30               |
| 10. | Ø 200 | 200                            | 213 (-2)                     | 170                             | 202                             | 32               |
| 11. | Ø 250 | 250                            | 264 (-2)                     | 223                             | 250                             | 32               |
| 12. | Ø 315 | 315                            | 335 (-3)                     | 282                             | 317                             | 32               |

### Example:

Pipe outer diameter = 32 mm; D = 37 mm; dmin = 25 mm; dmax = 32 mm; H = 22 mm;

Lip seal Ø32